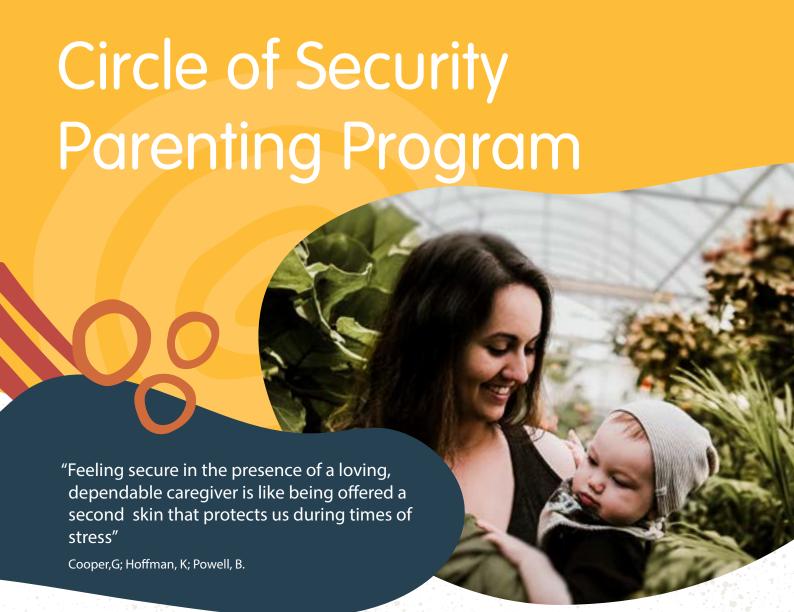

## Join us for an 8 week parenting program

This 8 week course translates attachment theory in an accessible way for families, using group discussion and DVD examples. Circle of Security Parenting provides a roadmap to assist adults build stronger relationships with their children. The program is particularly valuable when family members participate together.